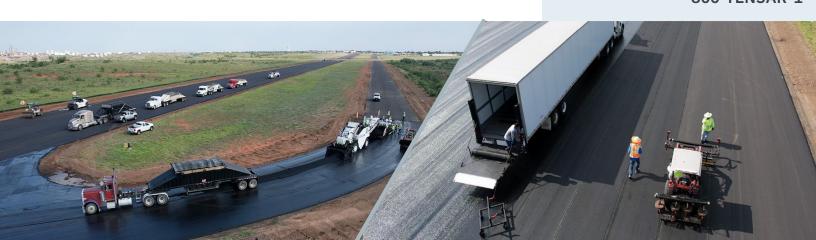

#### TENSAR SOLUTION

The GlasGrid System and GlasPave pavement interlayers were chosen because they could be rapidly installed and for their proven ability to extend maintenance cycles. GlasPave50 mats were installed on the taxiways while GlasGrid 8511 was installed on the main runway taking on the heavier duty loads Trackless tack was applied to the grid prior to paving. The airport was pleased with the results and plans to install GlasGrid on its other runway during the summer of 2022.

### **Hutchinson County Airport Runway and Taxiway Rehabilitation**

Borger, Texas

Main Runway/Taxiway Mill and Overlay **Application** 

Garver **Engineer** 

**Dunnick Bros. Construction** Contractor

Industrial Fabrics, Inc. Installer