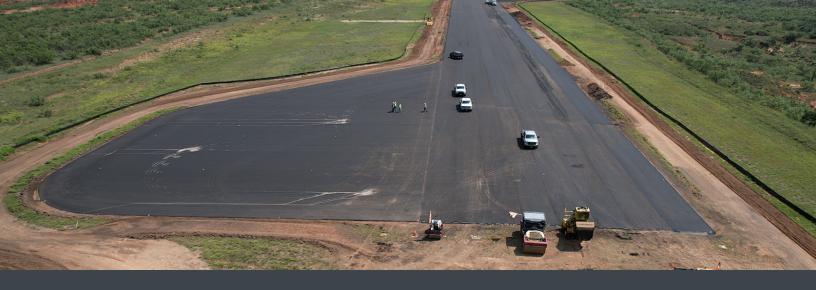

#### **CLIENT CHALLENGE**

The Hutchinson County Airport was experiencing severe, large reflective cracks on its main runway and taxiway. Since the runway would need to shut down for the pavement rehabilitation, timing was a factor.

#### TENSAR SOLUTION

The GlasGrid System and GlasPave pavement interlayers were chosen because they could be rapidly installed and for their proven ability to extend maintenance cycles. GlasPave50 mats were installed on the taxiways while GlasGrid 8511 was installed on the main runway taking on the heavier duty loads Trackless tack was applied to the grid prior to paving. The airport was pleased with the results and plans to install GlasGrid on its other runway during the summer of 2022.

### **Hutchinson County Airport Runway and Taxiway Rehabilitation**

Borger, Texas

Main Runway/Taxiway Mill and Overlay **Application** 

Garver **Engineer** 

**Dunnick Bros. Construction** Contractor

Industrial Fabrics, Inc. Installer